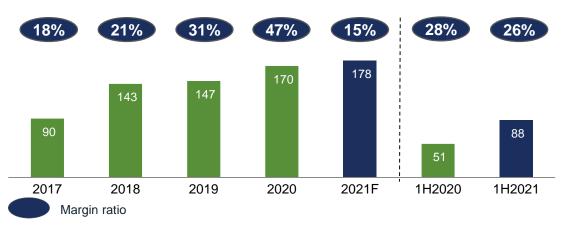

#### NPAT (USD m); CAGR 2016 – 2020: 24%

Source: Company Information, as at 30 June 2021. USD/VND: 23,009. Net revenue, Gross profit. EBITDA from sales of goods, rendering of services, and project transfer.