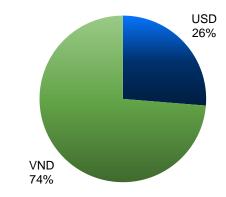

# **DEBT PROFILE**

| 2021  | 2022  | 2023  | After<br>2023 | Total |
|-------|-------|-------|---------------|-------|
| 20.9% | 30.1% | 29.9% | 19.1%         | 2,242 |

Debt By Currency Mix (%)