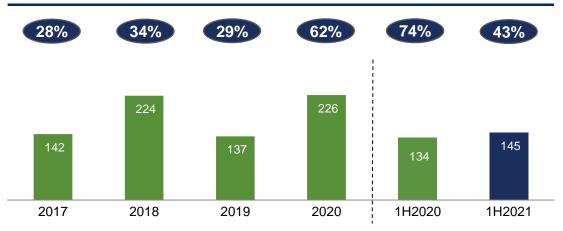

Inventories            | 3,904  | 2,572  | 74%             |
| NPAT                   | 57     | 38     | 50%             |

# **1H 2021 - IMPRESSIVE PRESALES RESULTS:**

4,388 UNITS

~44% TARGET OF 2021

# CONTRACTUAL VALUE ~ USD2 BILLION



#### **Capital Markets**

Successfully raised **USD300 million** via Convertible Bond issuance on Singapore Stock Exchange.

The subscription amount was ~ 3 times higher than the initial raising demand.

#### FINANCIAL HIGHLIGHTS – REVENUE UP 87% Y-O-Y



Net Revenue (USD m); CAGR 2016 – 2020: 3%



#### NPAT (USD m); CAGR 2016 – 2020: 24%



Source: Company Information, as at 30 June 2021. USD/VND: 23,009. Net revenue, Gross profit. EBITDA from sales of goods, rendering of services, and project transfer.

Gross Profit (USD m); CAGR 2016 – 2020: 35%



#### EBITDA (USD m); CAGR 2016 – 2020: 32%



#### **BALANCE SHEET SNAPSHOT**



Total Assets (USD m); CAGR 2016 – 2020: 41%



# Cash & Cash Equivalents (USD m); CAGR 2016 – 2020: 36%



Inventories (USD m); CAGR 2016 – 2020: 53%



#### Owner's Equity (USD m); CAGR 2016 – 2020: 33%



Source: Company Information, as at 30 June 2021. USD/VND: 23,009.

**KEY CREDIT METRICS** 





#### Liquidity Remained Healthy (times)



#### **Stable Leverage Ratios (times)**



#### Interest Coverage Ratio (times)



Source: Source: Company Information, as at 30 June 2021. USD/VND: 23,009. Net revenue, EBIT and Gross profit from sales of goods, rendering of services, and project transfer. Note: Adjusted EBIT = EBIT + Financial Income

# **DEBT PROFILE**





| 2021  | 2022  | 2023  | After<br>2023 |