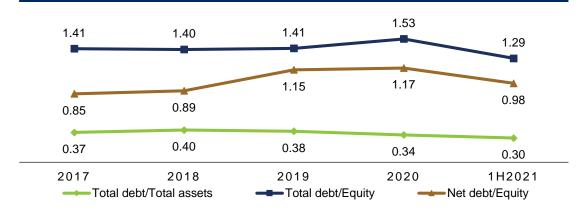

TS – REVENUE UP 87% Y-O-Y



Net Revenue (USD m); CAGR 2016 – 2020: 3%



#### NPAT (USD m); CAGR 2016 – 2020: 24%



Source: Company Information, as at 30 June 2021. USD/VND: 23,009. Net revenue, Gross profit. EBITDA from sales of goods, rendering of services, and project transfer.

Gross Profit (USD m); CAGR 2016 – 2020: 35%



#### EBITDA (USD m); CAGR 2016 – 2020: 32%



#### **BALANCE SHEET SNAPSHOT**



Total Assets (USD m); CAGR 2016 – 2020: 41%



# Cash & Cash Equivalents (USD m); CAGR 2016 – 2020: 36%



Inventories (USD m); CAGR 2016 – 2020: 53%



#### Owner's Equity (USD m); CAGR 2016 – 2020: 33%



Source: Company Information, as at 30 June 2021. USD/VND: 23,009.

**KEY CREDIT METRICS** 





#### Liquidity Remained Healthy (times)



#### **Stable Leverage Ratios (times)**



#### Interest Coverage Ratio (times)



Source: Source: Company Information, as at 30 June 2021. USD/VND: 23,009. Net revenue, EBIT and Gross profit from sales of goods, rendering of services, and project transfer. Note: Adjusted EBIT = EBIT + Financial Income

# **DEBT PROFILE**





| 2021  | 2022  | 2023  | After<br>2023 | Total |
|-------|-------|-------|---------------|-------|
| 20.9% | 30.1% | 29.9% | 19.1%         | 2,242 |

Debt By Currency Mix (%)



#### **Debt Structure (%)**



#### **IMPRESSIVE PRESALES IN 2Q2021 - INCREASED 134% Y-O-Y**

R



**Presales Performance (Units)** 

Contractual Value - Presales (USD million)



Unbilled Revenue (USD billion)



#### Units Handed Over mainly in 2Q2021

| Projects         |                      |                  |  |  |
|--------