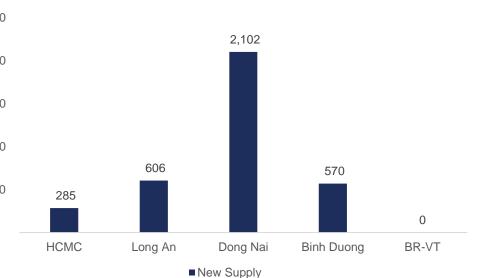

#### Apartment supply comes mainly from HCMC in 2Q2021

#### Villa/Townhouse supply is dominated by Dong Nai in 2Q2021