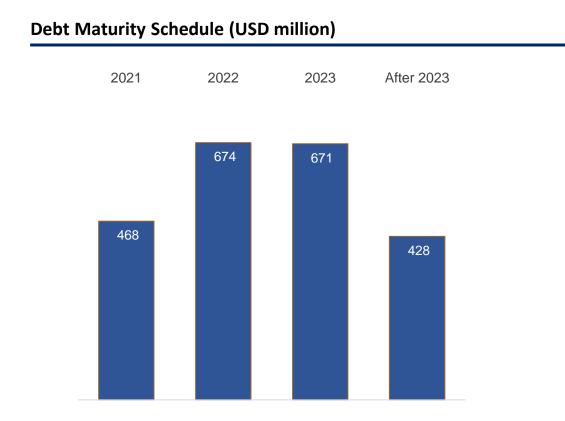

# **DEBT PROFILE**

| 2021  | 2022  | 2023  | After<br>2023 | Total |
|-------|-------|-------|---------------|-------|
| 20.9% | 30.1% | 29.9% | 19.1%         | 2,242 |

Debt By Currency Mix (%)