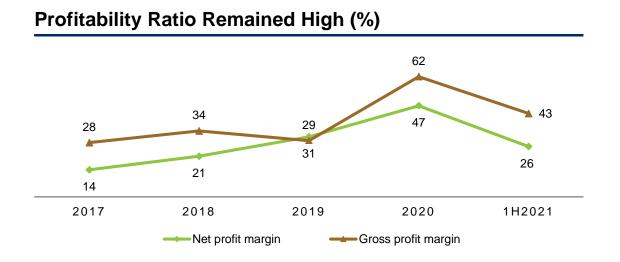

#### Revenue

| (USDm)                 | 2Q2021 | 2Q2020 | Y-o-Y<br>Change |
|------------------------|--------|--------|-----------------|
| Revenue                | 143    | 105    | 37%             |
| Gross Profit<br>Margin | 49%    | 80%    | -31 ppt         |
| Total Assets           | 7,455  | 4,293  | 74%             |
| Inventories            | 3,904  | 2,572  | 74%             |
| NPAT                   | 57     | 38     | 50%             |