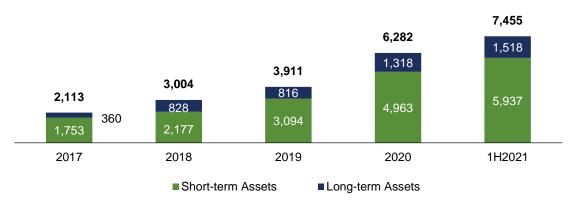

*1H 2021 - IMPRESSIVE PRESALES RESULTS:**

4,388 UNITS

~44% TARGET OF 2021

# CONTRACTUAL VALUE ~ USD2 BILLION



#### **Capital Markets**

Successfully raised **USD300 million** via Convertible Bond issuance on Singapore Stock Exchange.

The subscription amount was ~ 3 times higher than the initial raising demand.

#### FINANCIAL HIGHLIGHTS – REVENUE UP 87% Y-O-Y



Net Revenue (USD m); CAGR 2016 – 2020: 3%



#### NPAT (USD m); CAGR 2016 – 2020: 24%



Source: Company Information, as at 30 June 2021. USD/VND: 23,009. Net revenue, Gross profit. EBITDA from sales of goods, rendering of services, and project transfer.

Gross Profit (USD m); CAGR 2016 – 2020: 35%



#### EBITDA (USD m); CAGR 2016 – 2020: 32%



#### **BALANCE SHEET SNAPSHOT**



Total Assets (USD m); CAGR 2016 – 2020: 41%



# Cash & Cash Equivalents (USD m); CAGR 2016 – 2020: 36%



Inventories (USD m); CAGR 2016 – 2020: 53%



#### Owner's Equity (USD m); CAGR 2016 – 2020: 33%



Source: Company Information, as at 30 June 2021. USD/VND: 23,009.

**KEY CREDIT METRICS** 





#### Liquidity Remained Healthy (times)



#### **Stable Leverage Ratios (times)**



#### Interest Coverage Ratio (times)



Source: Source: Company Information, as at 30 June 2021. USD/VND: 23,009. Net revenue, EBIT and Gross profit from sales of goods, rendering of services, and project transfer. Note: Adjusted EBIT = EBIT + Financial Income

# **DEBT PROFILE**





| 2021  | 2022  | 2023  | After<br>2023 | Total |
|-------|-------|-------|---------------|-------|
| 20.9% | 30.1% | 29.9% | 19.1%         | 2,242 |

Debt By Currency Mi