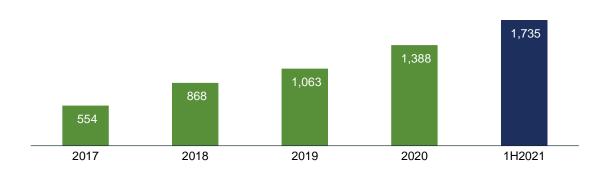

#### FINANCIAL HIGHLIGHTS – REVENUE UP 87% Y-O-Y

Net Revenue (USD m); CAGR 2016 – 2020: 3%