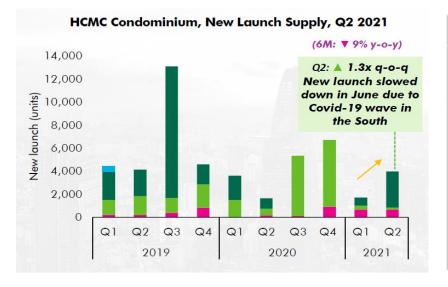

# HCMC: LIMITED NEW LAUNCH SUPPLY DUE TO COVID-19

| Q2 2021:                                | Maintain the active market                                                                                                                                                                                                                                                                                                                                                                  | RECOVERY IS           |  |
|-----------------------------------------|---------------------------------------------------------------------------------------------------------------------------------------------------------------------------------------------------------------------------------------------------------------------------------------------------------------------------------------------------------------------------------------------|-----------------------|--|
| PACTS FROM<br>HE FOURTH<br>AVE OF COVID | <ul> <li>Limited supply in June due to 4<sup>th</sup> wave of COVID-19. Absorption rate is at lowest in 5 years.</li> <li>Developers changes from traditional sales to boost sales despite pandemic by innovative sales policies, new products feature and technology application in S&amp;M activities.</li> <li>Work-from-home is applied to ensure steady fundamental demand.</li> </ul> | EXPECTED IN<br>2H2021 |  |

#### HCMC Condominium, New Launch Supply, Q2 2021

IMF

WA

T