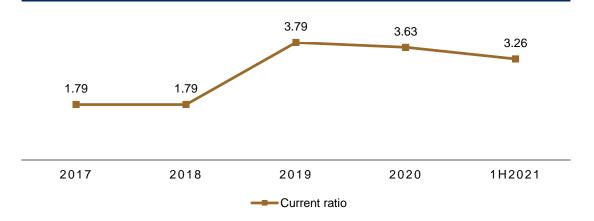

al raising demand.

#### FINANCIAL HIGHLIGHTS – REVENUE UP 87% Y-O-Y



Net Revenue (USD m); CAGR 2016 – 2020: 3%



#### NPAT (USD m); CAGR 2016 – 2020: 24%



Source: Company Information, as at 30 June 2021. USD/VND: 23,009. Net revenue, Gross profit. EBITDA from sales of goods, rendering of services, and project transfer.

Gross Profit (USD m); CAGR 2016 – 2020: 35%



#### EBITDA (USD m); CAGR 2016 – 2020: 32%



#### **BALANCE SHEET SNAPSHOT**



Total Assets (USD m); CAGR 2016 – 2020: 41%



# Cash & Cash Equivalents (USD m); CAGR 2016 – 2020: 36%



Inventories (USD m); CAGR 2016 – 2020: 53%



#### Owner's Equity (USD m); CAGR 2016 – 2020: 33%



Source: Company Information, as at 30 June 2021. USD/VND: 23,009.

**KEY CREDIT METRICS** 





#### Liquidity Remained Healthy (times)



#### **Stable Leverage Ratios (times)**



#### Interest Coverage Ratio (times)



Source: Source: Company Information, as at 30 June 2021. USD/VND: 23,009. Net revenue, EBIT and Gross profit from sales of goods, rendering of services, and project transfer. Note: Adjusted EBIT = EBIT + Financial Income

# **DEBT PROFILE**





| 2021  | 2022  | 2023  | After<br>2023 | Total |
|-------|-------|-------|---------------|-------|
| 20.9% | 30.1% | 29.9% | 19.1%         | 2,242 |

Debt By Currency Mix (%)



#### **Debt Structure (%)**



#### **IMPRESSIVE PRESALES IN 2Q2021 - INCREASED 134% Y-O-Y**

R



**Presales Performance (Units)** 

Contractual Value - Presales (USD million)



Unbilled Revenue (USD billion)



#### Units Handed Over mainly in 2Q2021

| Projects         |