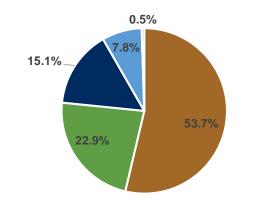

#### Apartment supply comes mainly from HCMC in 2Q2021

#### Villa/Townhouse supply is dominated by Dong Nai in 2Q2021