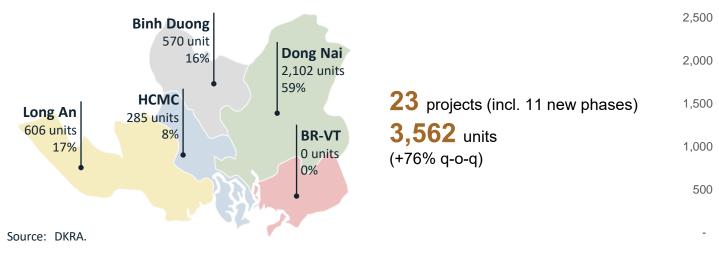

#### Apartment supply comes mainly from HCMC in 2Q2021

#### Villa/Townhouse supply is dominated by Dong Nai in 2Q2021