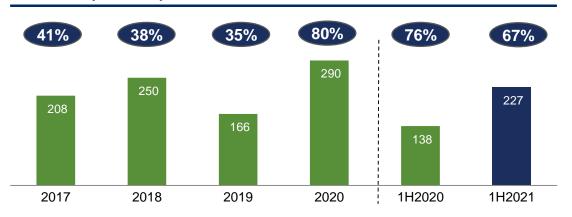

#### **IMPRESSIVE PRESALES IN 2Q2021 - INCREASED 134% Y-O-Y**

R

**Presales Performance (Units)** 

Contractual Value - Presales (USD million)

Unbilled Revenue (USD billion)