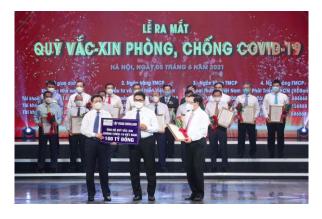

#### **NOVALAND: ACTIVELY COPING WITH THE PANDEMIC**

CONTRIBUTING VND100 BILLION TO THE VIETNAM FUND FOR COVID-19 VACCINATION

DONATING 30,000 MEALS TO MEDICAL OFFICIAL AT FIELD HOSPITALS

NOVALAND HELPS BUILD FIELD HOSPITAL NO. 10 IN HCMC

On June 5 2021, Vietnam Fund for Vaccination Prevention of Coronavirus Disease (VFVC) was officially launched. On this occasion, Novaland donated USD4.2 million to the fund.

Recently, Novaland contributed USD100,000 for Can Tho Province to buy vaccines.