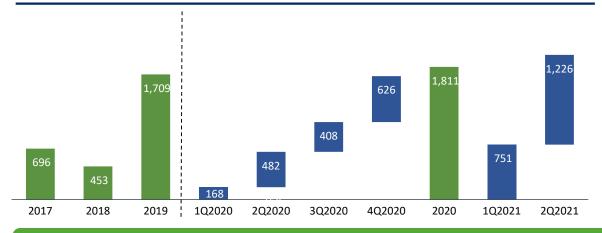

#### **IMPRESSIVE PRESALES IN 2Q2021 - INCREASED 134% Y-O-Y**

R

**Presales Performance (Units)** 

Contractual Value - Presales (USD million)

Unbilled Revenue (USD billion)