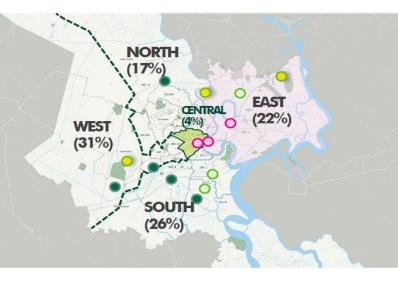

#### HCMC Condominium – New Supply Map 1H2021

O High-end

Affordable

Mid-end

C Landed property

 $\bigcirc$ 

Luxury