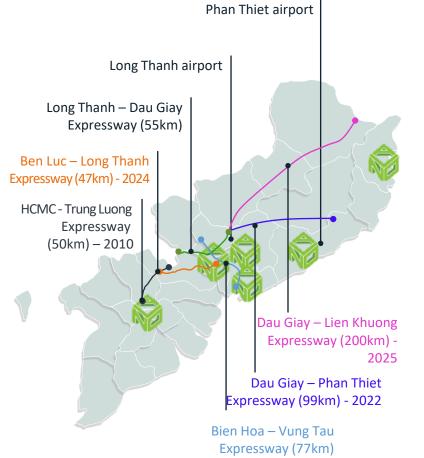

#### **INFRASTRUCTURE DEVELOPMENT IN 2Q2021**

#### Long Thanh International Airport

- Current status: Ground Filling Technical Design
- October 2021: Ground Filling Construction
- December 2021: Piling.

#### HCMC – Long Thanh Express Way is completed

- The HCMC Long Thanh Expressway or Road 319 is connected to the HCMC – Long Thanh – Dau Giay Expressway.
- The route is put under operation at the end of July, 2021.
- With Road 319, the travel time between Nhon Trach (Dong Nai) and HCMC is shortened significantly.
- Benefited project of NVL in D2, D9, and Dong Nai.

#### Phan Thiet – Dau Giay Express Way

- Expected Delivery: Dec, 2022.
- In good construction progress.
- 6-lane design, with maximum speed of 120 km/h.