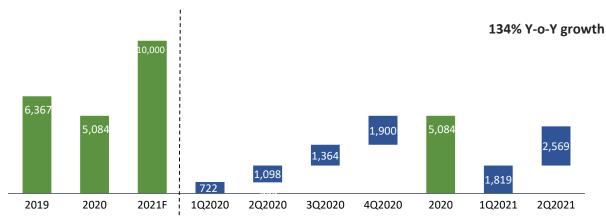

#### **IMPRESSIVE PRESALES IN 2Q2021 - INCREASED 134% Y-O-Y**

R

**Presales Performance (Units)** 

Contractual Value - Presales (USD million)

Unbilled Revenue (USD billion)