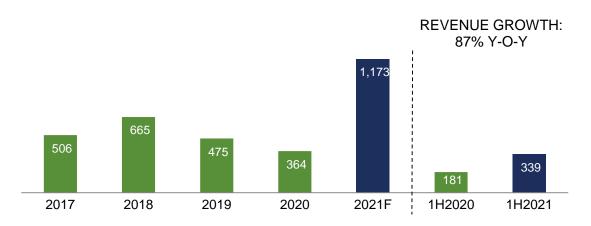

#### FINANCIAL HIGHLIGHTS – REVENUE UP 87% Y-O-Y

Net Revenue (USD m); CAGR 2016 – 2020: 3%