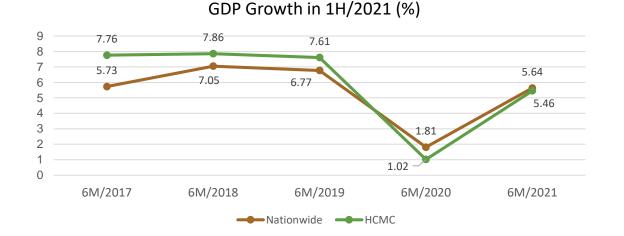

#### 1H2021 GDP Growth pegged at 5.64%

Other economy factors compared to 6M/2020

# • Vietnam's 6M/2021 GDP growth reached 5.64% compared to 6M/2020, while Q2/2021 growth was 6.61% y-o-y (GSO).

- Vietnam's GDP is expected to grow at **6.2% this year** in the most optimistic scenario (Central Institute for Economic Management).
- Based on the assumption that the fourth wave of COVID-19 outbreak would be contained by August, it is expected **that inflation for 2021 to be 2.8%** and export growth to be 18.3% and a trade surplus of \$5.4 billion.