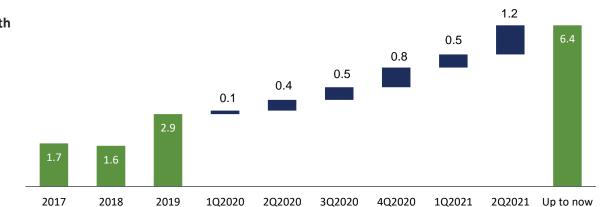

#### **IMPRESSIVE PRESALES IN 2Q2021 - INCREASED 134% Y-O-Y**

R

**Presales Performance (Units)** 

Contractual Value - Presales (USD million)

Unbilled Revenue (USD billion)

TOTAL UNBILLED REVENUE OF USD6.4 BILLION TO BE RECOGNIZED PREDOMINANTLY OVER THE NEXT TWO YEARS

Source: Company information, as at 30 June 2021. USD/VND: 23,009