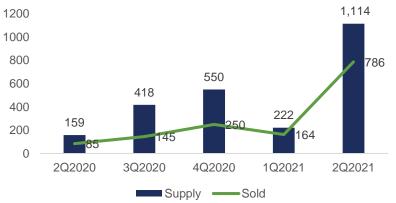

#### HCMC Condominium, New launch supply vs. Sold units

# HCMC: LIMITED NEW LAUNCH SUPPLY DUE TO COVID-19

| Q2 2021:                                | Maintain the active market                                                                                                                                                                                                                                                                                                                                                                  | RECOVERY IS           |  |
|-----------------------------------------|---------------------------------------------------------------------------------------------------------------------------------------------------------------------------------------------------------------------------------------------------------------------------------------------------------------------------------------------------------------------------------------------|-----------------------|--|
| PACTS FROM<br>HE FOURTH<br>AVE OF COVID | <ul> <li>Limited supply in June due to 4<sup>th</sup> wave of COVID-19. Absorption rate is at lowest in 5 years.</li> <li>Developers changes from traditional sales to boost sales despite pandemic by innovative sales policies, new products feature and technology application in S&amp;M activities.</li> <li>Work-from-home is applied to ensure steady fundamental demand.</li> </ul> | EXPECTED IN<br>2H2021 |  |

#### New supply will be concentrated on the East area

- New supply in the 2H2021 is expected to increase slightly and concentrates on East area.
- Demand is also expected to be lifted up once the vaccination campaign is carried out successfully in HCMC.