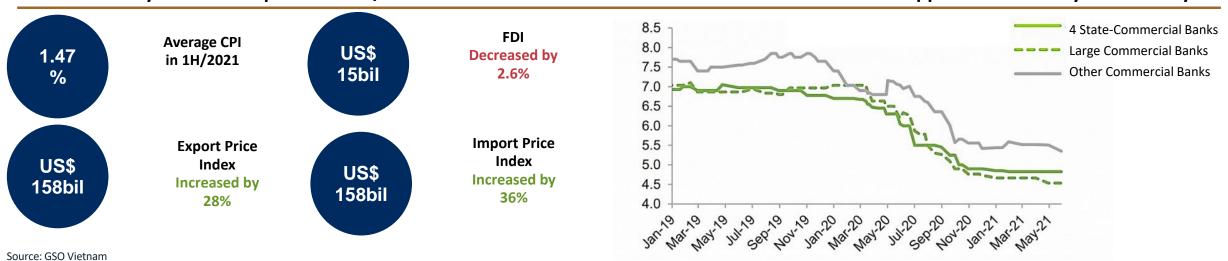

# • Vietnam's 6M/2021 GDP growth reached 5.64% compared to 6M/2020, while Q2/2021 growth was 6.61% y-o-y (GSO).

- Vietnam's GDP is expected to grow at **6.2% this year** in the most optimistic scenario (Central Institute for Economic Management).
- Based on the assumption that the fourth wave of COVID-19 outbreak would be contained by August, it is expected **that inflation for 2021 to be 2.8%** and export growth to be 18.3% and a trade surplus of \$5.4 billion.

#### Stable interest rates to support the recovery of economy