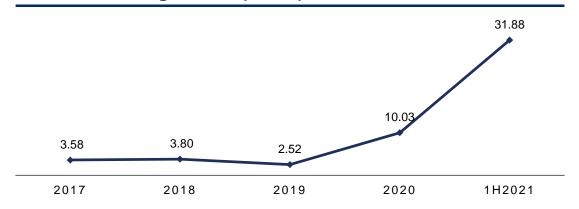

(USD m); CAGR 2016 – 2020: 3%



#### NPAT (USD m); CAGR 2016 – 2020: 24%



Source: Company Information, as at 30 June 2021. USD/VND: 23,009. Net revenue, Gross profit. EBITDA from sales of goods, rendering of services, and project transfer.

Gross Profit (USD m); CAGR 2016 – 2020: 35%



#### EBITDA (USD m); CAGR 2016 – 2020: 32%



#### **BALANCE SHEET SNAPSHOT**



Total Assets (USD m); CAGR 2016 – 2020: 41%



# Cash & Cash Equivalents (USD m); CAGR 2016 – 2020: 36%



Inventories (USD m); CAGR 2016 – 2020: 53%



#### Owner's Equity (USD m); CAGR 2016 – 2020: 33%



Source: Company Information, as at 30 June 2021. USD/VND: 23,009.

**KEY CREDIT METRICS** 





#### Liquidity Remained Healthy (times)



#### **Stable Leverage Ratios (times)**



#### Interest Coverage Ratio (times)



Source: Source: Company Information, as at 30 June 2021. USD/VND: 23,009. Net revenue, EBIT and Gross profit from sales of goods, rendering of services, and project transfer. Note: Adjusted EBIT = EBIT + Financial Income

# **DEBT PROFILE**





| 2021  | 2022  | 2023  | After<br>2023 | Total |
|-------|-------|-------|---------------|-------|
| 20.9% | 30.1% | 29.9% | 19.1%         | 2,242 |

Debt By Currency Mix (%)



#### **Debt Structure (%)**



#### **IMPRESSIVE PRESALES IN 2Q2021 - INCREASED 134% Y-O-Y**

R



**Presales Performance (Units)** 

Contractual Value - Presales (USD million)



Unbilled Revenue (USD billion)



#### Units Handed Over mainly in 2Q2021

| Projects         |                      |                  |  |  |
|------------------|----------------------|------