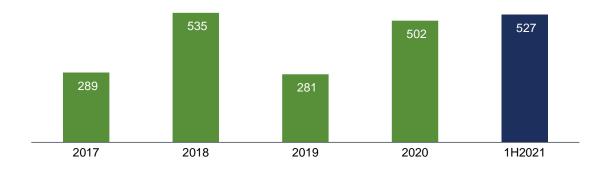

#### FINANCIAL HIGHLIGHTS – REVENUE UP 87% Y-O-Y

Net Revenue (USD m); CAGR 2016 – 2020: 3%