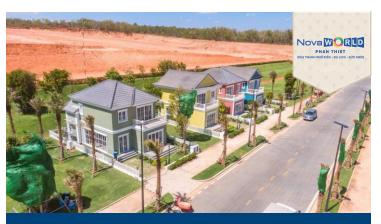

# **NOVAWORLD PHAN THIET**

# Villas and clubhouseShop housesAmenitiesImage: Shop houseImage: Shop houseImage:

| Construction<br>Permits: | Done                                                                        | Done               | Done                                                                                                                                                              |
|--------------------------|-----------------------------------------------------------------------------|--------------------|-------------------------------------------------------------------------------------------------------------------------------------------------------------------|
| Infrastructure:          | 82%                                                                         | 72%                | 1 <sup>st</sup> phase: 100%<br>2 <sup>nd</sup> phase: 18%                                                                                                         |
| Under<br>Construction:   | Clubhouses: 90%<br>Villas: 272 units finished, 259 units<br>constructed 40% | 115 units finished | Finished: Ocean golf, sport fields (1 <sup>st</sup><br>phase)<br>Ongoing: Garden golf, restaurants, hotels,<br>football and tennis courts (2 <sup>nd</sup> phase) |
| Expected<br>handover:    | From 2Q2021                                                                 | From 1Q2021        | From 1Q2021                                                                                                                                                       |