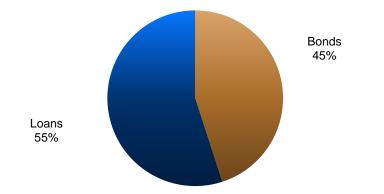

AGR 2016 – 2020: 36%



Inventories (USD m); CAGR 2016 – 2020: 53%



#### Owner's Equity (USD m); CAGR 2016 – 2020: 33%



Source: Company Information, as at 30 June 2021. USD/VND: 23,009.

**KEY CREDIT METRICS** 





#### Liquidity Remained Healthy (times)



#### **Stable Leverage Ratios (times)**



#### Interest Coverage Ratio (times)



Source: Source: Company Information, as at 30 June 2021. USD/VND: 23,009. Net revenue, EBIT and Gross profit from sales of goods, rendering of services, and project transfer. Note: Adjusted EBIT = EBIT + Financial Income

# **DEBT PROFILE**





| 2021  | 2022  | 2023  | After<br>2023 | Total |
|-------|-------|-------|---------------|-------|
| 20.9% | 30.1% | 29.9% | 19.1%         | 2,242 |

Debt By Currency Mix (%)



#### **Debt Structure (%)**



#### **IMPRESSIVE PRESALES IN 2Q2021 - INCREASED 134% Y-O-Y**

R



**Presales Performance (Units)** 

Contractual Value - Presales (USD million)



Unbilled Revenue (USD billion)



#### Units Handed Over mainly in 2Q2021

| Projects         |                      |                  |  |  |
|------------------|----------------------|------------------|--|--|
| Aqua City        | Saigon Royal         | NovaHills Mui Ne |  |  |
| Victoria Village | NovaWorld Phan Thiet | Sunrise Cityview |  |  |

TOTAL UNBILLED REVENUE OF USD6.4 BILLION TO BE RECOGNIZED PREDOMINANTLY OVER THE NEXT TWO YEARS

Source: Company information, as at 30 June 2021. USD/VND: 23,009

## HANDED OVER PROJECTS IN 1H2021





**AQUA CITY** 



**NOVAWORLD PHAN THIET** 



SAIGON ROYAL



#### **VICTORIA VILLAGE**



NOV