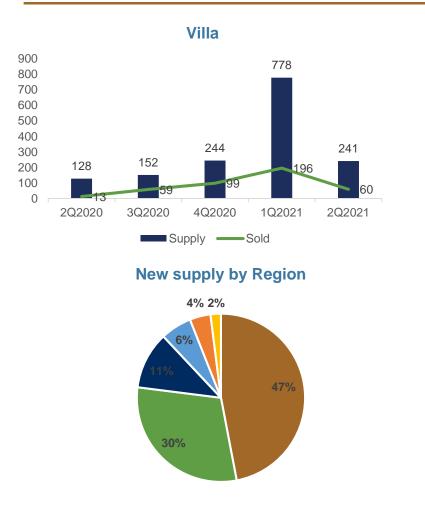

#### New supply in Q2/2021 (Southern Vietnam)

Binh Thuan BR-VT Phu Quoc Phu Yen Thua Thien Hue Quang Nam

New supply by Region

Phu Quoc Binh Thuan Khanh Hoa Phu Yen BR-VT

#### SECOND-HOME LIFESTYLE ATTRACTS DOMESTIC CUSTOMERS

- 4<sup>th</sup> wave of COVID-19 leads to significant decrease in villa supply and demand.
- However, townhouse/shophouse products still receive interests from customers thanks to development potential and high liquidation.
- Transactions are recorded in major developers with reputation, ecosystem development and clear legal status.