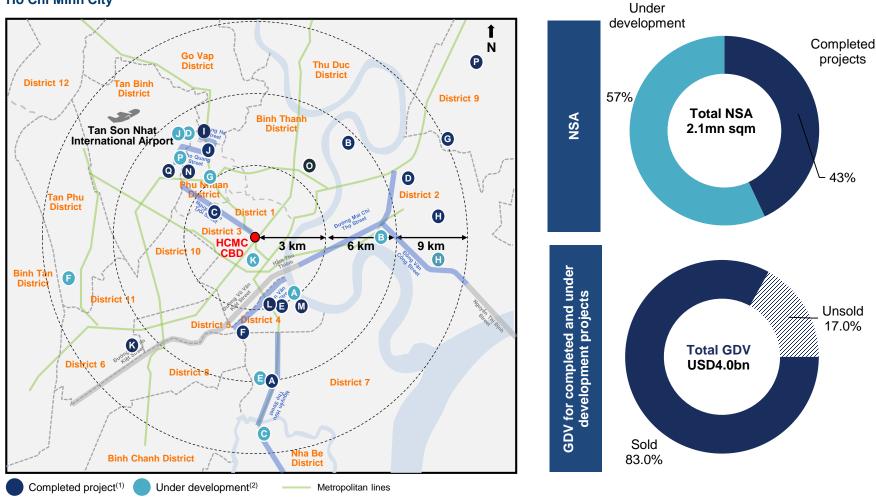

## Novaland portfolio located in prime locations in HCMC

#### Significant boost in connectivity will accelerate demand for pipeline projects

Source: Company information. Note: As of 31 Dec 2018

(1) 17 completed projects. For details, please refer to Appendix.

11 under development projects. For details, please refer to Appendix.

7

Novaland's existing landbank has a GDV of c.USD7.4bn<sup>(1)</sup>. Prime landbank is expected to further appreciate in value given proximity to upcoming metro line.

Source: Company information. Note: As of 30 Sep 2018