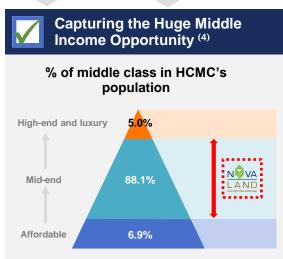

#### One of the largest middle class population(1) in ASEAN

Source: SAP independent industry report; Economist Intelligence Unit (EIU); IMF World Economic Outlook Database (July 2015), ICAO (2014 annual report), Boston Consulting group, ADB database, BMI.

(1) Middle class population refers to households with annual disposable incomes of between US\$1,000 to US\$10,000.