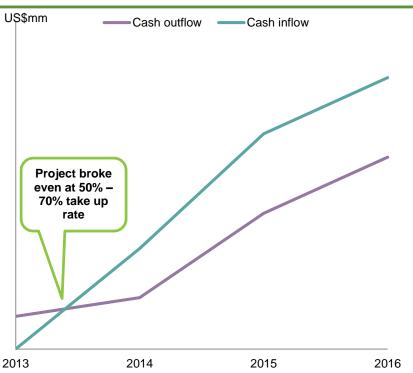

#### Illustrative cash movement

Lexington

Foundation built: 1Q 2014

Launch: 1Q 2014

Expected hand over: 4Q 2015

Actual hand over: 4Q 2015

#### Cumulative cash outflow and inflow

### Strong project IRR of 95%<sup>(2)</sup> was achieved in the Lexington development

Source: Company information.

USD/VND: 23,303 for all periods;

Does not include cash outflow of US\$1.9mm arising from project design expenses.