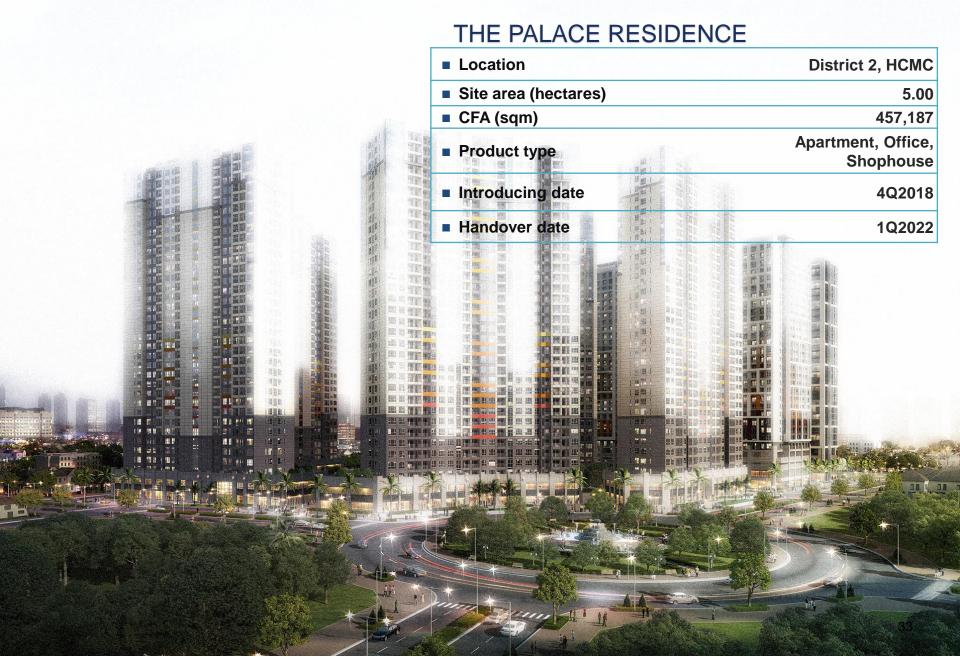

AND MANHATTAN

| Location                                                | CBD, District 1, HCMC           |
|---------------------------------------------------------|---------------------------------|
| <ul><li>Site area (hectares)</li></ul>                  | 1.40                            |
| GFA (sqm)                                               | 183,178                         |
| Product type                                            | Apartment, Commercial,<br>Hotel |
| <ul><li>Launch date for residential<br/>sales</li></ul> | 4Q2018                          |
| <ul><li>Handover date</li></ul>                         | 3Q2020                          |



Tatiland and MGLand became project's official distribution agents on Sep 10, 2018

## **Introducing The Palace Residence**



### Introducing NovaHills Mui Ne Resort & Villas





Project Render

Conference "Spot lights of hospitality market in Mui Ne – Phan Thiet and introducing Novahills Mui Ne Resorts & Villas project" dated Oct 14, 2018

#### **NOVAHILLS MUI NE RESORT & VILLAS**

| = ===================================== | Location | Mui Ne, Binh Thuan |
|-----------------------------------------|----------|--------------------|
|                                         | Location | Mui Ne. Binh Thuan |

■ Site area (hectares) 40

Product type
Villas

■ Number of units > 600 villas

■ Average land area 200/ 300/ 400 m<sup>2</sup>

■ Introducing date 11 Nov 2018

Expected completed date2020



Introducing ceremony dated Oct 14, 2018

## **Pipeline launches**

As always pioneering the market in landbank and d