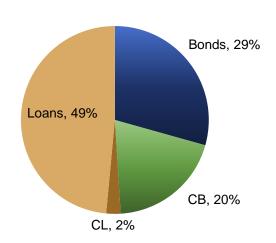

### **Debt Profile**

#### Type of debt

Source: Company information, December 31st, 2018 Exchange rate: USD/VND: 23,303