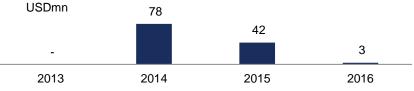

#### Illustrative cash movement

Lexington

Foundation built: 1Q 2014

Launch: 1Q 2014

Expected hand over: 4Q 2015

Actual hand over: 4Q 2015

#### **Pre-sales**

### Strong project IRR of 95%<sup>(2)</sup> was achieved in the Lexington development

Source: Company information.

USD/VND: 23,303 for all periods;

Does not include cash outflow of US\$1.9mm arising from project design expenses.