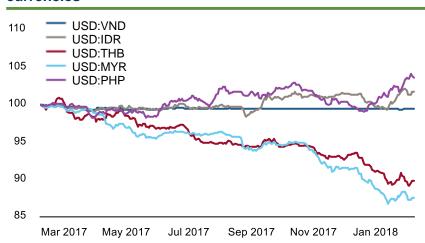

## 1 ... underpinned by a stable exchange rate...

#### Relatively stable VND performance vs. other ASEAN currencies<sup>(1)</sup>

#### Increase in FDI and remittance rates

Source: Economist Intelligence Unit (EIU); Global Insights, Bloomberg.

Indexed as of reference date of 22 Feb 2017.