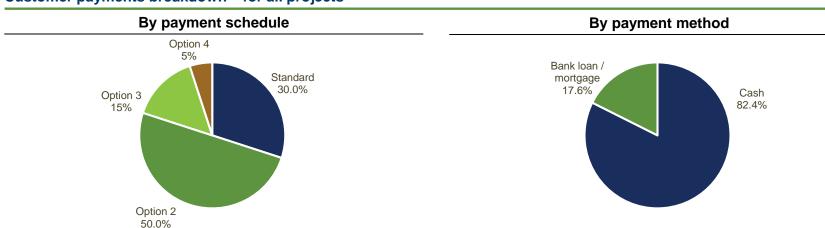

#### **Payment schedules**

|                             | Accelerated – Higher upfront payments with discount |           |          |          |
|-----------------------------|-----------------------------------------------------|-----------|----------|----------|
|                             | Standard                                            | Option 2  | Option 3 | Option 4 |
| Foundation                  | Up to 30%                                           | 45-55%    | 50-90%   | >90%     |
| Superstructure              | Up to 70%                                           | Up to 70% | -        | _        |
| Delivery                    | Up to 95%                                           |           |          |          |
| Land use rights certificate | 100%                                                |           |          |          |
| Discount                    | _                                                   | 3-4%      | 5-7%     | 8-12%    |

#### Customer payments breakdown - for all projects

Approximately 70% of Novaland's customers make payment on accelerated basis