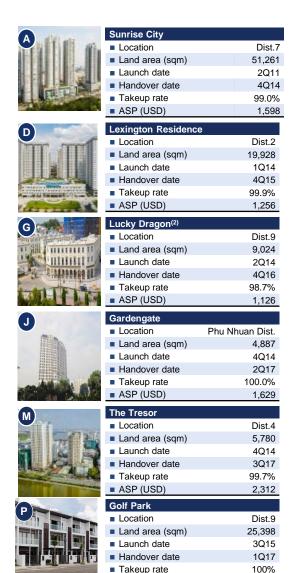

#### Significant boost in connectivity will accelerate demand for pipeline projects

Source: Company information. Note: As of 31 Dec 2018

(1) 17 completed projects. For details, please refer to Appendix.

11 under development projects. For details, please refer to Appendix.

7