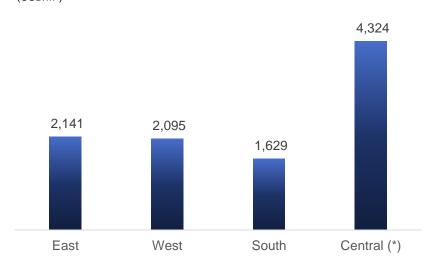

## **Growth of revenue and profit**

Source: Company's Consolidated 4Q2018 Financial Statements

Margin ratio