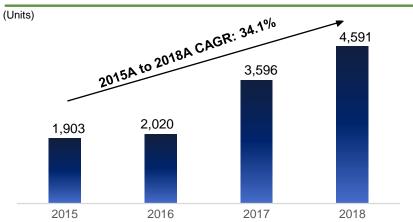

#### Accumulative sales performance<sup>(1)</sup>

#### Handed over units

#### Accumulative sold NSA<sup>(1)</sup>

#### Average selling price(2)

(USD/m<sup>2</sup>)

Source: Company information as of Dec 30, 2018

- 1) Not including Madison and Park Avenue
- (2) ASP for apartment was calculated by presales from Jan to Dec 2018. USD/VND: 23,303
- (\*) Not including selling price of Madison and Park Avenue