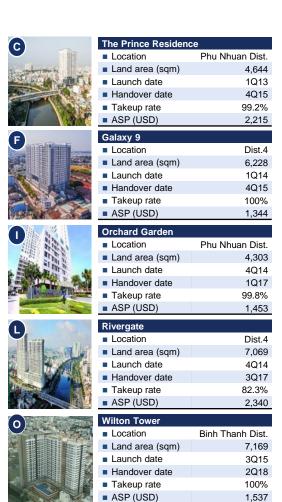

#### Significant boost in connectivity will accelerate demand for pipeline projects

Source: Company information. Note: As of 31 Dec 2018

(1) 17 completed projects. For details, please refer to Appendix.

11 under development projects. For details, please refer to Appendix.

7