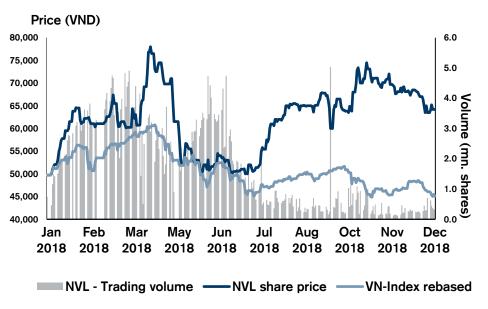

#### Share price performance in 2018

- First major index inclusion in MSCI Vietnam Index in Jan 2017
- Early inclusion in the VanEck Vectors Vietnam ETF in March 2017. weighted 6.49% of total NAV as of Dec 31st, 2018
- Further inclusion in the FTSE Vietnam Index and FTSE Vietnam All-Share Index weighted 5,4% and 3,35% of total NAV as of Dec 31st, 2018 respectively
- Others: MSCI Vietnam Index, STOXX Emerging Markets 1500 Index, S&P Select Frontiers Index and BNY Mellon New Frontier Index. VNSISO Top 20 (Sustainable Index)