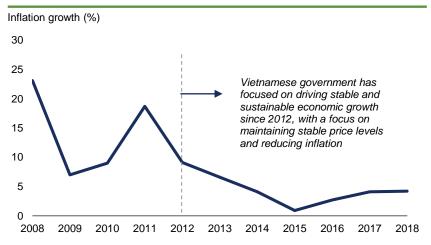

range between 25 - 44 as % of total population (2016)



#### One of the largest middle class population(1) in ASEAN



Source: SAP independent industry report; Economist Intelligence Unit (EIU); IMF World Economic Outlook Database (July 2015), ICAO (2014 annual report), Boston Consulting group, ADB database, BMI.

(1) Middle class population refers to households with annual disposable incomes of between US\$1,000 to US\$10,000.



## 1 ... underpinned by a stable exchange rate...

#### Relatively stable VND performance vs. other ASEAN currencies<sup>(1)</sup>



#### Increase in FDI and remittance rates



Source: Economist Intelligence Unit (EIU); Global Insights, Bloomberg.

Indexed as of reference date of 22 Feb 2017.

#### **Robust foreign reserves**



#### Inflation under control



## 1 ...with residential market poised for growth

#### One of the highest rates of urbanization in ASEAN...



#### Vietnam's mortgage market is significantly underpenetrated compared to regional peers



Source: JLL Research; Economist Intelligence Unit (EIU); Global Insights, Bloomberg. Based on top quintile household incomes and an entry level apartments across cities

#### ... but housing still significantly more affordable than regional peers



#### Vietnamese residential prices have significant room to run



# Positive demand-supply dynamics in HCMC condomarket

#### Launches and sales forecast for condos for 2018 and 2019



#### **HCMC** being the preferred destination for FDI



#### Landed properties drop in new supply in 2018



#### Completed stock vs. HCMC population



S