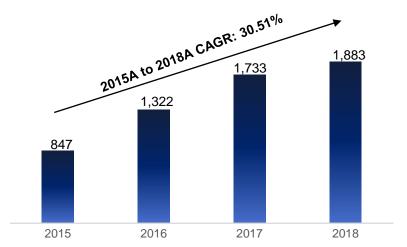

#### **Ho Chi Minh City**

| Land bank    | Location | Land area<br>(m²) | Status |
|--------------|----------|-------------------|--------|
| Project C    | Dist. 2  | 1,360,001         | Owned  |
| Project D    | Dist. 12 | 91,121            | MOU    |
| Project F    | Dist. 2  | 50,000            | Owned  |
| H Project H  | Dist. 2  | 97,055            | Owned  |
| Project I    | Dist. 2  | 830,308           | MOU    |
| Project K    | Dist. 4  | 31,527            | Owned  |
| Project P    | Dist. 2  | 302,240           | Owned  |
| O Project Q  | Dist. 9  | 1,348,353         | MOU    |
| R Project R  | Dist. 9  | 1,586,407         | Owned  |
| S Project S  | Dist. 8  | 500,475           | Owned  |
| Project T    | Dist. 9  | 316,076           | MOU    |
| Project X    | Dist.3   | 4,531             | MOU    |
| Y Project Y  | Dist.2   | 3,748             | MOU    |
| Total HCMC I | and bank | 6,521,842         |        |
| Representing | g GDV of | USD7.4 bn         |        |

Novaland's existing landbank has a GDV of c.USD7.4bn<sup>(1)</sup>. Prime landbank is expected to further appreciate in value given proximity to upcoming metro line.

Source: Company information. Note: As of 30 Sep 2018