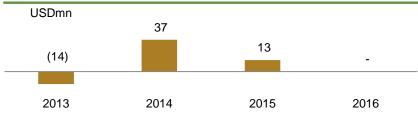

#### Illustrative cash movement

Lexington

Foundation built: 1Q 2014

Launch: 1Q 2014

Expected hand over: 4Q 2015

Actual hand over: 4Q 2015

#### Net cash flow(1)

### Strong project IRR of 95%<sup>(2)</sup> was achieved in the Lexington development

Source: Company information.

USD/VND: 23,303 for all periods;

Does not include cash outflow of US\$1.9mm arising from project design expenses.