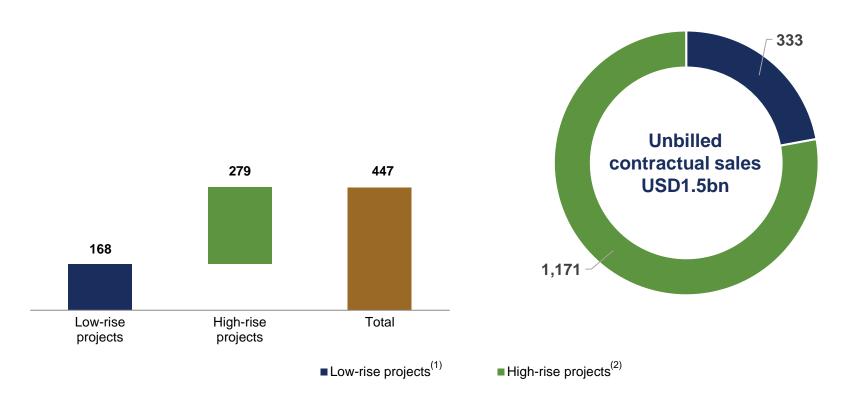

# 3 Healthy level of unbilled sales underpins high revenue visibility in 2018 / 2019

Locked-in Revenue to be recognized

(USDmn)

(USDmn)

#### Unbilled contractual sales of c.USD1.5bn<sup>(3)</sup> as of 31<sup>st</sup> December 2018

Source: Company information as of 31 December 2018.

Note: USD/VND: 23,303.

(1) Lakeview City, Victoria Village, Golden Mansion, NovaHills Mui Ne, NovaBeach Cam Ranh

(2) Excludes Park Avenue and Madison which are NVL's collaboration projects.

(3) USD1.6bn of cumulative pre-sales have already been contracted to be recognized up to 2020.