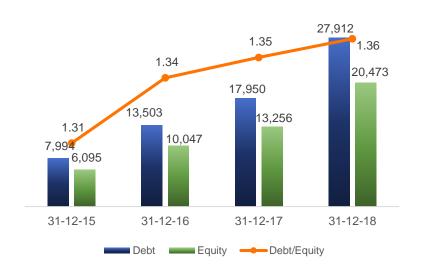

## **Key credit metrics**

#### **Debt/ Equity**

(VND bn)

#### **Net debt/ Equity**