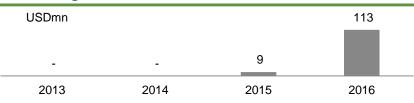

#### Illustrative cash movement

Lexington

Foundation built: 1Q 2014

Launch: 1Q 2014

Expected hand over: 4Q 2015

Actual hand over: 4Q 2015

#### **Accounting revenues**

### Strong project IRR of 95%<sup>(2)</sup> was achieved in the Lexington development

Source: Company information.

USD/VND: 23,303 for all periods;

Does not include cash outflow of US\$1.9mm arising from project design expenses.