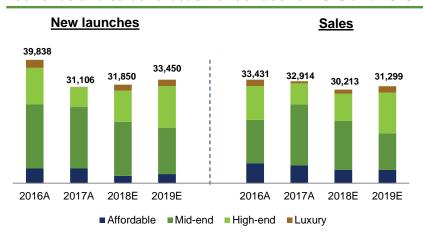

# Positive demand-supply dynamics in HCMC condomarket

#### Launches and sales forecast for condos for 2018 and 2019