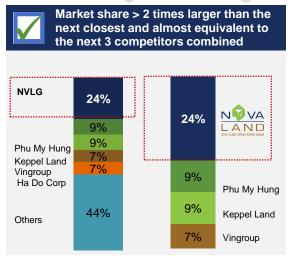

## Novaland – #1 residential developer in HCMC<sup>(1)</sup>

with a market share > 2 times larger than the next closest competitor

Largest residential developer in HCMC

> **Focused** on the mid-end residential segment

> > Strong brand recognition and excellent track record

High degree of earnings visibility

Established in 1992 and listed on the HCMC Stock Exchange (HSX) in 2016 with c.USD2.5bn as of 31st Dec, 2018

- **Currently employs over 1,100 employees**
- #1 in HCMC with 24% of market share in 2017(1)
- One of the largest land banks in HCMC
- Portfolio focused on mid-end to high-end residential segment, making Novaland primed to tap into Vietnam which has the largest proportion of middle income population in ASEAN
- Primarily focused on residential with some commercial, office-tel, township and hospitality
- Strong track record of selling more than 27,000 units since 2009, handed over nearly 14,500 units as of 31st Dec, 2018
- 8 new projects handed over in 2018
- Focus on medium-scale projects with close-to-complete legal status in prime locations in Ho Chi Minh City
- 11 projects, all in HCMC, with nearly 1,247,000 sqm of NSA under development
- Land bank of 6.52mn sqm in HCM City, sufficient for at least 7 10 years of development
- sales to be recognized up to 2020.

# Snapshot of Novaland's undisputed leadership in HCMC residential market

VA
LAND
CHO CUỘC SỐNG BỬNG SÁNG

Leading residential developer in HCMC by an unassailable margin

As of 31 Dec 2018 Note: USD/VND: 23,303.