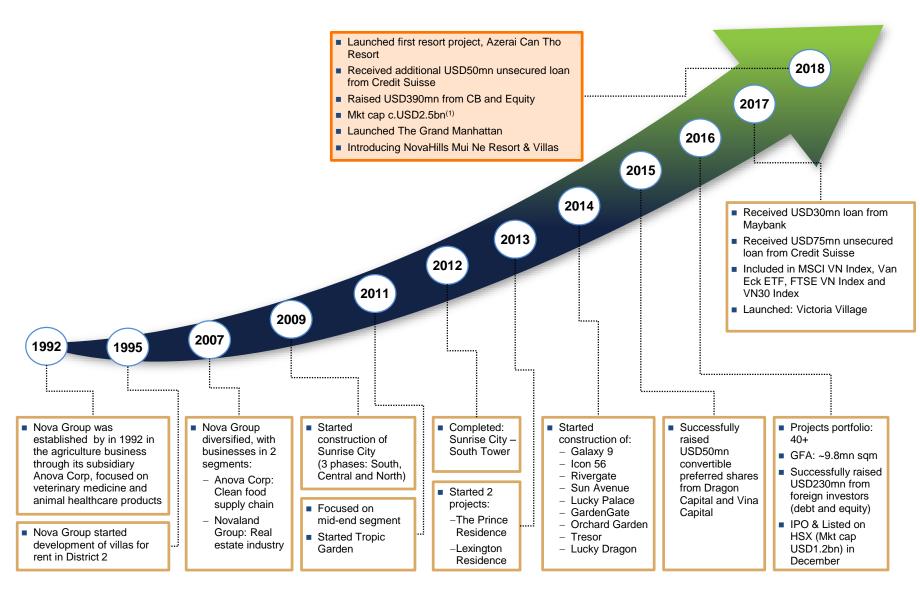

(1): Not included Project X and Project Y

Novaland has been executing its strategy of focused growth over time with compromising on quality and profitability, and is now on track for its next trajectory of growth

Source: Company information.