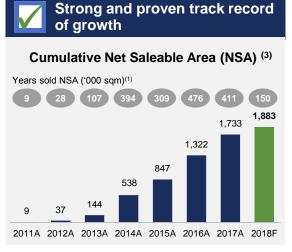

> > Strong brand recognition and excellent track record

High degree of earnings visibility

Established in 1992 and listed on the HCMC Stock Exchange (HSX) in 2016 with c.USD2.5bn as of 31st Dec, 2018

- **Currently employs over 1,100 employees**
- #1 in HCMC with 24% of market share in 2017(1)
- One of the largest land banks in HCMC
- Portfolio focused on mid-end to high-end residential segment, making Novaland primed to tap into Vietnam which has the largest proportion of middle income population in ASEAN
- Primarily focused on residential with some commercial, office-tel, township and hospitality
- Strong track record of selling more than 27,000 units since 2009, handed over nearly 14,500 units as of 31st Dec, 2018
- 8 new projects handed over in 2018
- Focus on medium-scale projects with close-to-complete legal status in prime locations in Ho Chi Minh City
- 11 projects, all in HCMC, with nearly 1,247,000 sqm of NSA under development
- Land bank of 6.52mn sqm in HCM City, sufficient for at least 7 10 years of development
- sales to be recognized up to 2020.

Good quality project development in prime locations throughout. HCMC.

High visibility on earnings as a result from its existing US\$1.5bn<sup>(2)</sup> of cumulative pre-

The dominant homebuilder of quality residential homes in the fastest growing city of Vietnam