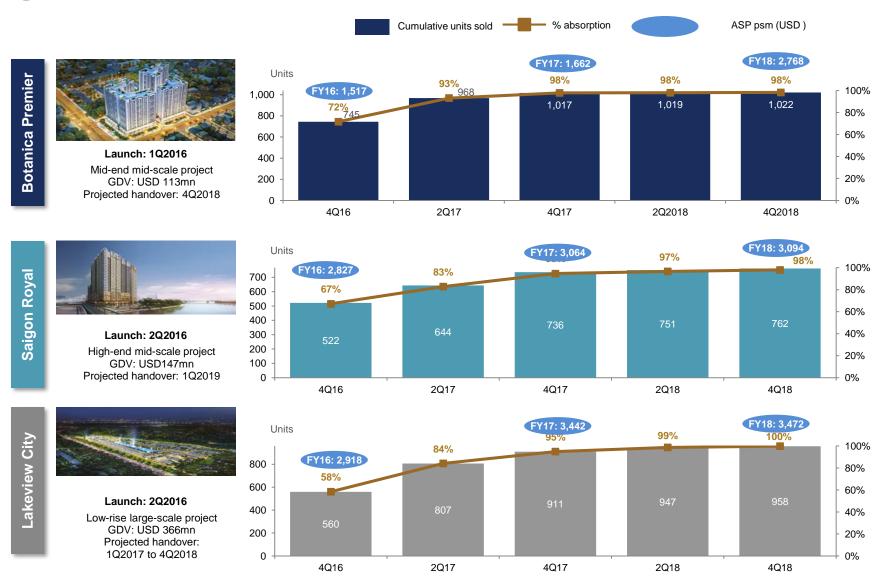

## 2 Recent launches demonstrates robust demand

Source: Company information.

Note: USD/VND: 23,303 for all periods.

ASP for appartments (Botanica Premier and Saigon Royal) and Villas(Lakeview City)