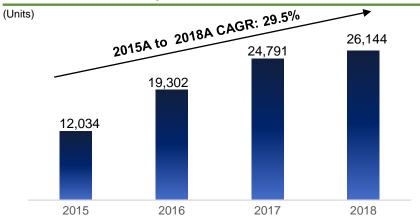

#### Accumulative sales performance<sup>(1)</sup>

#### Handed over units

#### Accumulative sold NSA<sup>(1)</sup>

#### Average selling price(2)

(USD/m<sup>2</sup>)

Source: Company information as of Dec 30, 2018

- 1) Not including Madison and Park Avenue
- (2) ASP for apartment was calculated by presales from Jan to Dec 2018. USD/VND: 23,303
- (\*) Not including selling price of Madison and Park Avenue