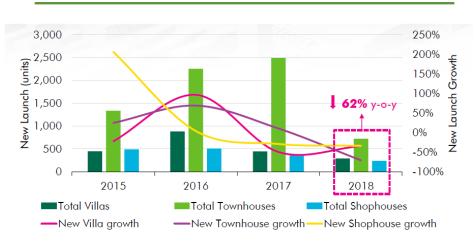

# Positive demand-supply dynamics in HCMC condomarket

#### Landed properties drop in new supply in 2018