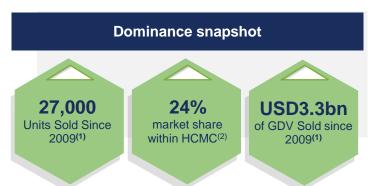

## Novaland – #1 residential developer in HCMC<sup>(1)</sup>

with a market share > 2 times larger than the next closest competitor

Largest residential developer in HCMC

> **Focused** on the mid-end residential segment

> > Strong brand recognition and excellent track record

High degree of earnings visibility

Established in 1992 and listed on the HCMC Stock Exchange (HSX) in 2016 with c.USD2.5bn as of 31st Dec, 2018

- **Currently employs over 1,100 employees**
- #1 in HCMC with 24% of market share in 2017(1)
- One of the largest land banks in HCMC
- Portfolio focused on mid-end to high-end residential segment, making Novaland primed to tap into Vietnam which has the largest proportion of middle income population in ASEAN
- Primarily focused on residential with some commercial, office-tel, township and hospitality
- Strong track record of selling more than 27,000 units since 2009, handed over nearly 14,500 units as of 31st Dec, 2018
- 8 new projects handed over in 2018
- Focus on medium-scale projects with close-to-complete legal status in prime locations in Ho Chi Minh City
- 11 projects, all in HCMC, with nearly 1,247,000 sqm of NSA under development
- Land bank of 6.52mn sqm in HCM City, sufficient for at least 7 10 years of development
- sales to be recognized up to 2020.