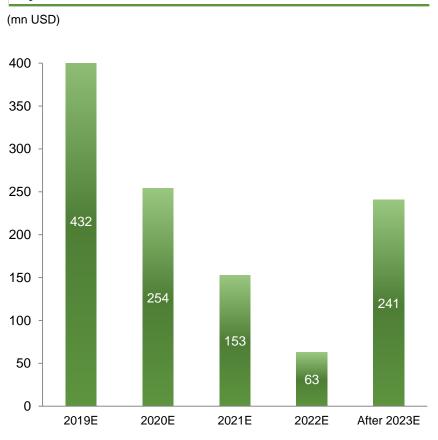

### **Debt Profile**

#### **Payment schedule**

#### Type of debt

Source: Company information, December 31st, 2018 Exchange rate: USD/VND: 23,303