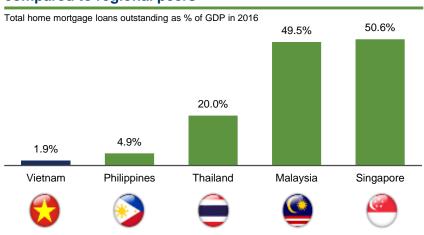

#### Vietnam's mortgage market is significantly underpenetrated compared to regional peers

Source: JLL Research; Economist Intelligence Unit (EIU); Global Insights, Bloomberg. Based on top quintile household incomes and an entry level apartments across cities