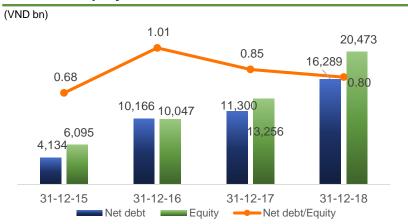

## **Key credit metrics**

#### **Net debt/ Equity**

#### **Debt/ Total assets**

(VND bn)

Source: Company's Consolidated 4Q2018 Financial Statements

(\*) Debt = long-term borrowings + short-term borrowings

(\*\*) Net debt = long-term borrowings + short-term borrowings - cash and cash equivalent