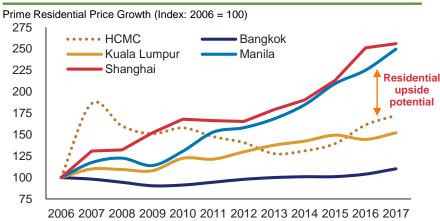

nce vs. other ASEAN currencies<sup>(1)</sup>



#### Increase in FDI and remittance rates



Source: Economist Intelligence Unit (EIU); Global Insights, Bloomberg.

Indexed as of reference date of 22 Feb 2017.

#### **Robust foreign reserves**



#### Inflation under control



## 1 ...with residential market poised for growth

#### One of the highest rates of urbanization in ASEAN...



#### Vietnam's mortgage market is significantly underpenetrated compared to regional peers



Source: JLL Research; Economist Intelligence Unit (EIU); Global Insights, Bloomberg. Based on top quintile household incomes and an entry level apartments across cities

#### ... but housing still significantly more affordable than regional peers



#### Vietnamese residential prices have significant room to run



# Positive demand-supply dynamics in HCMC condomarket

#### Launches and sales forecast for condos for 2018 and 2019



#### **HCMC** being the preferred destination for FDI



#### Landed properties drop in new supply in 2018



#### Completed stock vs. HCMC population



Source: CBRE, JLL Research.

# 1 Highest infrastructure spending will boost real estate capital values

#### Vietnam is the leader in Southeast Asia's infrastructure race – spending billions to attract foreign investments





**HCMC's Metro Line #1** 



PPP: North South Expressway



Thu Thiem No. 2, No.4 Bridge



Long Thanh International Airport



**Biggest spender** in Southeast Asia on infrastructure investment



Infrastructure investments targeted at attracting foreign investments



**HCMC** to benefit from s