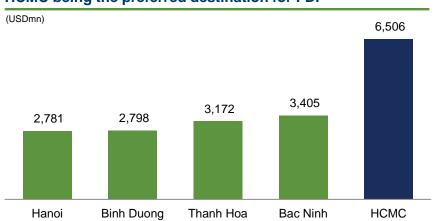

# Positive demand-supply dynamics in HCMC condomarket

#### **HCMC** being the preferred destination for FDI