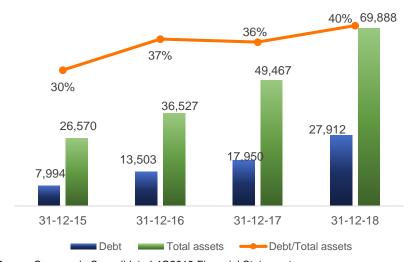

## **Key credit metrics**

#### **Debt/ Total assets**

(VND bn)

Source: Company's Consolidated 4Q2018 Financial Statements

(\*) Debt = long-term borrowings + short-term borrowings

(\*\*) Net debt = long-term borrowings + short-term borrowings - cash and cash equivalent

#### **EBITDA / Interest expenses**