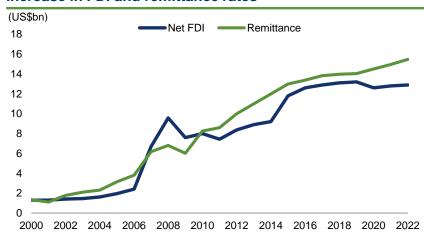

#### Increase in FDI and remittance rates

Source: Economist Intelligence Unit (EIU); Global Insights, Bloomberg.

Indexed as of reference date of 22 Feb 2017.