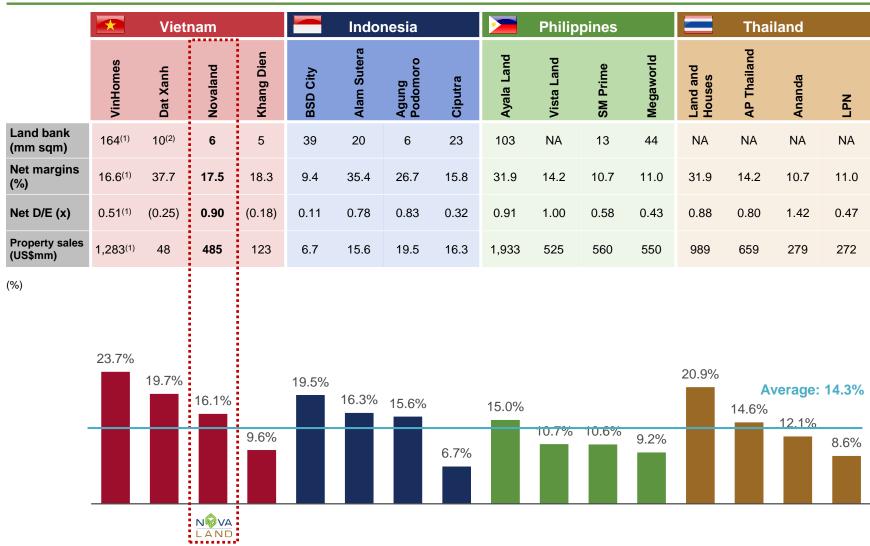

### **ASEAN** peer comparison

#### Return on equity - 2017A

Source: Company filing. Additional sources used are indicated in the notes below. Note: US\$/VND:22,734. Return on equity refers to net income / total equity.

(2)

From IPO investor presentation and prospectus.