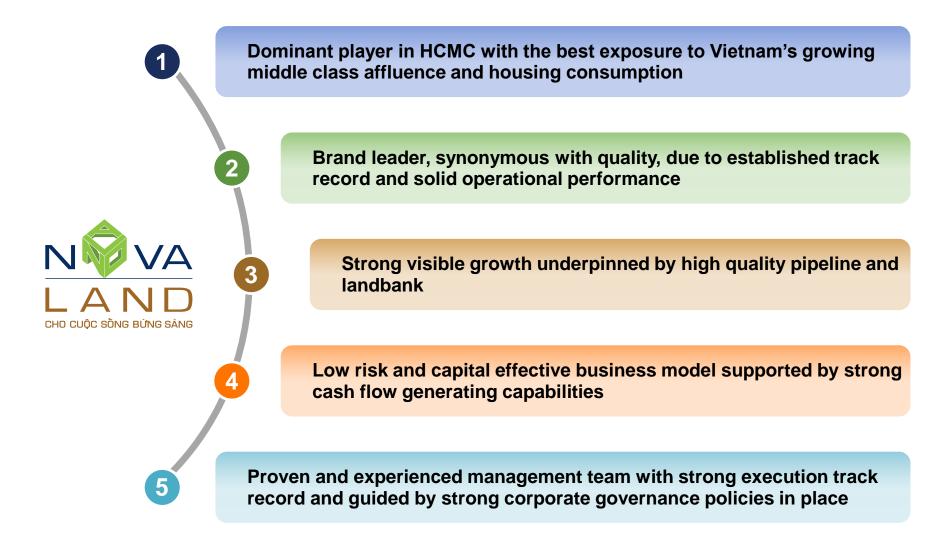

## Novaland – #1 residential developer in HCMC<sup>(1)</sup>

with a market share > 2 times larger than the next closest competitor

Largest residential developer in HCMC

> **Focused** on the mid-end residential segment

> > Strong brand recognition and excellent track record

High degree of earnings visibility

Established in 1992 and listed on the HCMC Stock Exchange (HSX) in 2016 with c.USD2.5bn as of 31st Dec, 2018

- **Currently employs over 1,100 employees**
- #1 in HCMC with 24% of market share in 2017(1)
- One of the largest land banks in HCMC
- Portfolio focused on mid-end to high-end residential segment, making Novaland primed to tap into Vietnam which has the largest proportion of middle income population in ASEAN
- Primarily focused on residential with some commercial, office-tel, township and hospitality
- Strong track record of selling more than 27,000 units since 2009, handed over nearly 14,500 units as of 31st Dec, 2018
- 8 new projects handed over in 2018
- Focus on medium-scale projects with close-to-complete legal status in prime locations in Ho Chi Minh City
- 11 projects, all in HCMC, with nearly 1,247,000 sqm of NSA under development
- Land bank of 6.52mn sqm in HCM City, sufficient for at least 7 10 years of development
- sales to be recognized up to 2020.

Good quality project development in prime locations throughout. HCMC.

High visibility on earnings as a result from its existing US\$1.5bn<sup>(2)</sup> of cumulative pre-

The dominant homebuilder of quality residential homes in the fastest growing city of Vietnam