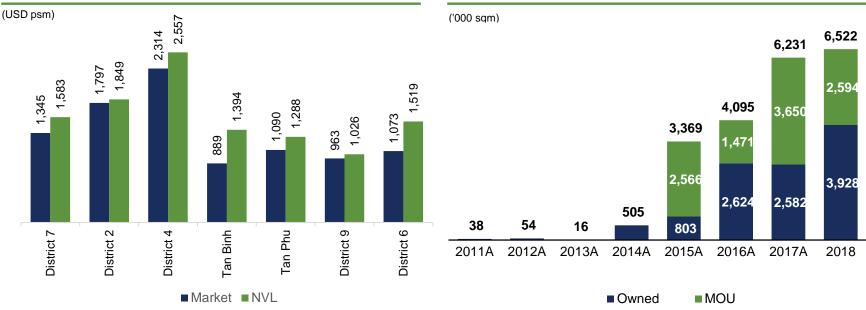

# Land bank located in prime locations and expected to appreciate in value

#### **Ho Chi Minh City**

| Land bank    | Location | Land area<br>(m²) | Status |
|--------------|----------|-------------------|--------|
| Project C    | Dist. 2  | 1,360,001         | Owned  |
| Project D    | Dist. 12 | 91,121            | MOU    |
| Project F    | Dist. 2  | 50,000            | Owned  |
| H Project H  | Dist. 2  | 97,055            | Owned  |
| Project I    | Dist. 2  | 830,308           | MOU    |
| Project K    | Dist. 4  | 31,527            | Owned  |
| Project P    | Dist. 2  | 302,240           | Owned  |
| O Project Q  | Dist. 9  | 1,348,353         | MOU    |
| R Project R  | Dist. 9  | 1,586,407         | Owned  |
| S Project S  | Dist. 8  | 500,475           | Owned  |
| Project T    | Dist. 9  | 316,076           | MOU    |
| Project X    | Dist.3   | 4,531             | MOU    |
| Y Project Y  | Dist.2   | 3,748             | MOU    |
| Total HCMC I | and bank | 6,521,842         |        |
| Representing | g GDV of | USD7.4 bn         |        |

Novaland's existing landbank has a GDV of c.USD7.4bn<sup>(1)</sup>. Prime landbank is expected to further appreciate in value given proximity to upcoming metro line.

Source: Company information. Note: As of 30 Sep 2018

(1): Not included Project X and Project Y

Novaland has been executing its strategy of focused growth over time with compromising on quality and profitability, and is now on track for its next trajectory of growth