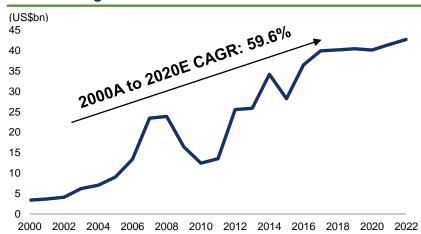

ASEAN

#### Population with age range between 25 - 44 as % of total population (2016)



#### One of the largest middle class population(1) in ASEAN



Source: SAP independent industry report; Economist Intelligence Unit (EIU); IMF World Economic Outlook Database (July 2015), ICAO (2014 annual report), Boston Consulting group, ADB database, BMI.

(1) Middle class population refers to households with annual disposable incomes of between US\$1,000 to US\$10,000.



## 1 ... underpinned by a stable exchange rate...

#### Relatively stable VND performance vs. other ASEAN currencies<sup>(1)</sup>



#### Increase in FDI and remittance rates



Source: Economist Intelligence Unit (EIU); Global Insights, Bloomberg.

Indexed as of reference date of 22 Feb 2017.

#### **Robust foreign reserves**



#### Inflation under control



## 1 ...with residential market poised for growth

#### One of the highest rates of urbanization in ASEAN...



#### Vietnam's mortgage market is significantly underpenetrated compared to regional peers



Source: JLL Research; Economist Intelligence Unit (EIU); Global Insights, Bloomberg. Based on top quintile household incomes and an entry level apartments across cities

#### ... but housing still significantly more affordable than regional peers



#### Vietnamese residential prices have significant room to run



# Positive demand-supply dynamics in HCMC condomarket

#### Launches and sales forecast for condos for 2018 and 2019



#### **HCMC** being the preferred destination for FDI



#### Landed properties drop in new supply in 2018



#### Complete