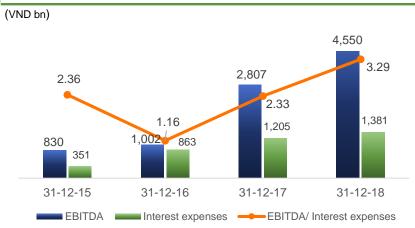

## **Key credit metrics**

#### **EBITDA / Interest expenses**

#### **Debt/ Total assets**

(VND bn)

Source: Company's Consolidated 4Q2018 Financial Statements

(\*) Debt = long-term borrowings + short-term borrowings

(\*\*) Net debt = long-term borrowings + short-term borrowings - cash and cash equivalent