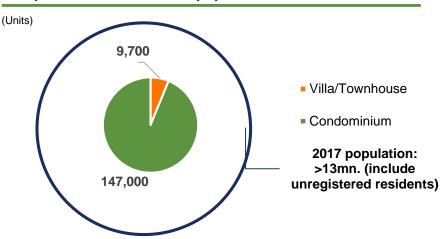

# Positive demand-supply dynamics in HCMC condomarket

#### Completed stock vs. HCMC population

Source: CBRE, JLL Research.