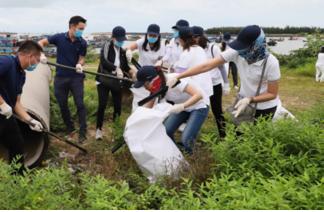

In 2019 Team Building program, Novaland's staff enthusiastically participate sea environment protection movement in a meaningful and practical way by collecting garbage along the seacoast as well as contributing to 300 bicycles to underprivileged students in Xuyen Moc, Ba Ria Vung Tau.