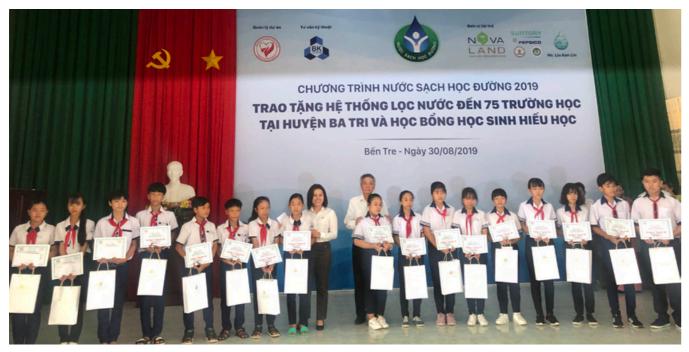

In the morning of 30 August 2019, from the sponsor-systems and 273 rainwater reservoirs for 75 small ship of VND 5 billion from multiple corporations, in schools in Ba Tri District, providing national stanwhich Novaland sponsored VND 2 billion, the dards clean water to nearly 35 thousand teachers program "Clean Water for Schools" has been com- and students. pleted and officially operated. 75 water cleaning