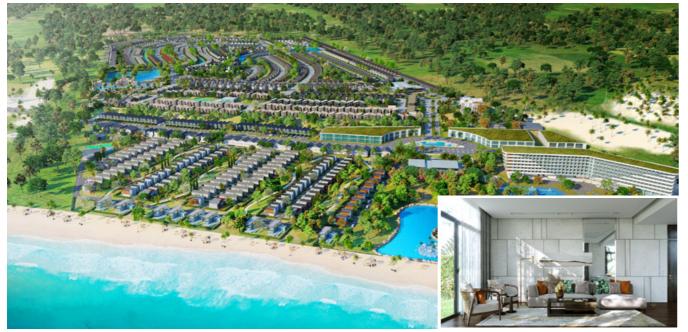

### Codotels attraction **NOVABEACH CAM RANH RESORT & VILLAS**

launches codotels product lines priced from VND1.8 billion and VND600 million first payment, flexible payment by 1.5% per month with a guaranteed interest rate of 8% from day one until the unit is handed over.

In order to attract more investors Developed into relaxation and in the hospitality market, Nov- leisure complex and operated by aBeach Cam Ranh Resort & Villas international operators, the 22.6ha development includes villas, bungalows, two luxury hotel towers with attractive program such as only 1,700 condo-tels. Every condo-tel unit has an area of 35m2 and larger.

> NovaBeach Cam Ranh Resort & Villas will come with all the amenities of an international standard