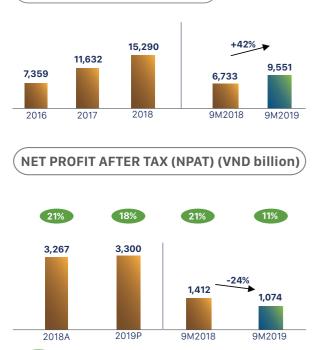

**NET REVENUE (VND billion)** 

As at 30 September 2019, the The total handover volume in equity reached VND 24.490 billion, Company continued its steady 9M2019 was 3,269 units, increased by 7% and 10%, respecgrowth and posted strong rise in increased by 1,346 units (70% YoY) tively compared to as at 31 year-to-date- net revenue from and completed 55% of 2019 December 2018. In the first 9 sales of goods and rendering of target. Strong contributors were months of 2019, the Company services compared to 9M2018, The Sun Avenue, Sunrise Riverside, increased its investments in subsidiachieved VND 9,551 billion, an Richstar, Saigon Royal, Orchard ary companies, payment of increase of 42% (YoY). Com- Parkview, Newton Residence, matured debts. Cash and cash pared to 9M2018, gross profit and Victoria Village. In remaining equivalent as at 30 September reached VND 2,685 billion, months of the year, the Group will 2019 recorded at VND 4,301 billion. increased by 30%. Net profit after accelerate handing over process Total borrowings are being monitax (NPAT) was VND 1,074 billion, and recognize revenue from tored at a stable rate, was VND

> As at 30 September 2019, total assets of the Company reached VND 74,579 billion, total owner's

26,389 billion, slightly dropped by 5% compared to 31 December 2018.

**GROSS PROFIT (VND billion)** 