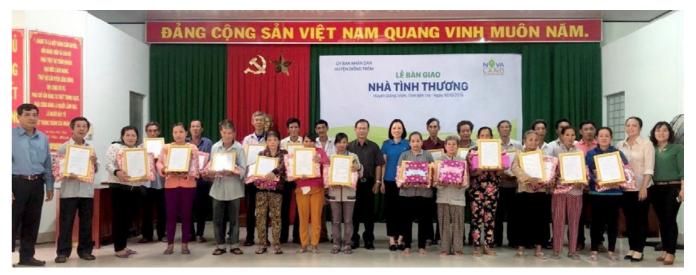

In the morning of 10 October 2019, "House of at Phuoc Long Xuan Phu. The program was gratitude handing-over ceremony" at Giong launched and executed by Giong Trom District Trom Ben Tre occurred with joys and excitement People's Committee with a budget of VND1 billion of leaders and residents, especially 25 households sponsored by Novaland Group.