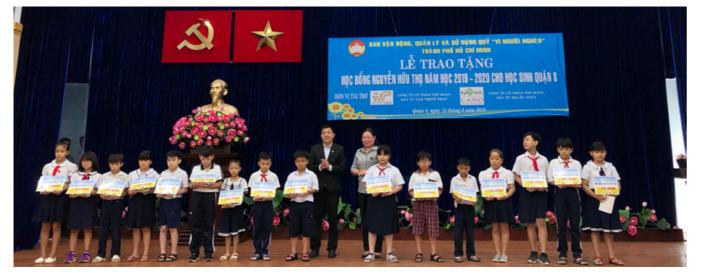

In the morning of 15 August 2019, Novaland Group collaborated with Standing Committee of Fatherland Front – Management Board of "For the poor" Fund to offer 90 Nguyen Huu Tho scholarships to underprivileged students in District 8. This encouraged their spirit of overcoming difficulties in studying ahead of school year 2019-2020.

This was drawn from the sum VND 500 million of "For the poor" Fund, this scholarship awarding ceremony followed a series of education and social security activities which have been carried out since early this year such as offering Tet gifts to poor and nearly poor households, underprivileged residents of ethnic minority groups and poor hard working students in District 4 and Nha Be District.