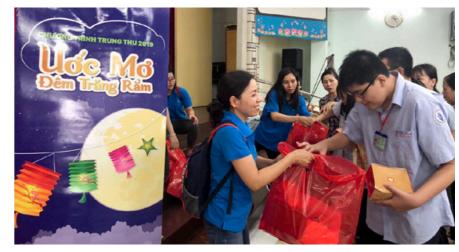

On 07 September, with the purpose of bringing a heartwarming Full Moon to the unfortunate children, Novaland employees participated in a number of activities, including hosting Full Moon event, giving presents to more than 500 children at orphanages in Dist. 3, 6, 10, 12, Tan Binh, Binh Thanh... Hundreds of presents including mooncakes, lanterns, milks, necessities,...were handed directly to the children.