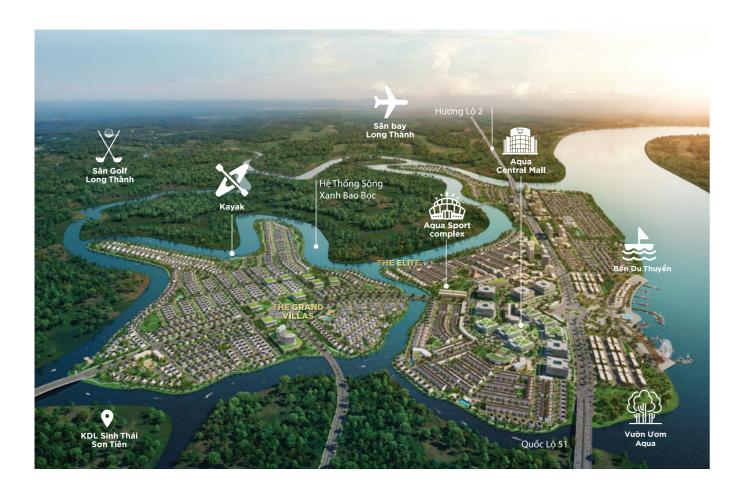

# AquaCity

### SMART ECOLOGICAL URBAN TOWNSHIP IN DONG NAI

# **"Green living heaven"** within our reach

### INTER-REGIONAL CONNECTION POSITION

Located in southern Bien Hoa City - Dong Nai, Aqua City owns not only an inter-regional connection position but also a standardized ecological planning, bringing into play natural advantages in order to create a nature-friendly but modern living space.

### **EXCLUSIVE GREEN LIVING**

On a large-scale area surrounded by a large river system of Dong Nai province, including Buong River, Trong River as well as canals, Aqua City is developed into a "City of water source", bringing residents a truly living space.

20 km Riverway

70% Area reserved for green space and common utilities

Aqua City is now launching luxurious detached villas The Grand Villas with multiple options.

### **DIVERSIFIED AMENITIES – UPLIFTING LIVES**

Apart from being a green heaven, Aqua City also applies modern and comprehensive amenities, bringing an ideal and convenient living space, meeting leisure and healthy needs for residents such as children's amusement park, modern swimming pool, 5-star marina, kayak station, 2.2ha indoor and outdoor sports center.

Aqua Sport Complex 2.2ha 5-star marina Car musem CityGym School Clubhouse Aqua Central Mall Riverside Park 