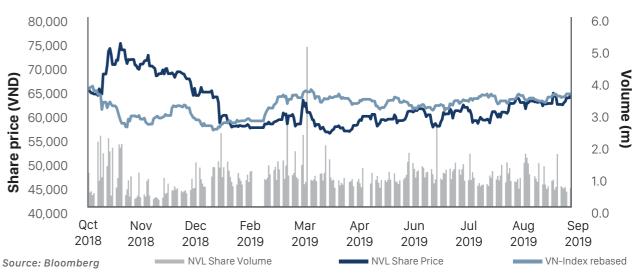

### Trading summary

| Price VND63,800 as at 30 September 2019 | 10 Day | 20 Day | 30 Day | 1 Month | 3 Month | 6 Month | 12 Month |
|-----------------------------------------|--------|--------|--------|---------|---------|---------|----------|
| Average daily volume<br>('000)          | 363    | 401    | 451    | 401     | 477     | 482     | 486      |
| Average daily trading value (VND'000)   | 22,648 | 24,921 | 28,011 | 24,921  | 28,961  | 28,708  | 29,659   |
| Total volume traded<br>(m)              | 3.6    | 8.0    | 13.5   | 8.0     | 31.0    | 60.7    | 120.9    |
| % of total shares outstanding           | 0.4%   | 0.9%   | 1.5%   | 0.9%    | 3.3%    | 6.5%    | 13.0%    |
| Share Price                             |        |        |        |         |         |         |          |
| Highest traded price (VND)              | 65,000 | 65,000 | 65,100 | 65,000  | 65,100  | 65,100  | 74,700   |
| Lowest traded price (VND)               | 61,000 | 60,700 | 60,700 | 60,700  | 57,500  | 55,000  | 53,700   |
| Performance over the period             | (0.3%) | 2.7%   | 2.7%   | 2.4%    | 5.1%    | 14.3%   | (1.5%)   |
| Index outperformance over the period    | (0.3%) | 1.0%   | 1.2%   | 1.1%    | 1.9%    | 12.7%   | 0.1%     |
| Average closing price<br>(VND)          | 62,640 | 62,250 | 62,233 | 62,250  | 60,800  | 59,548  | 61,534   |
| Market cap (VND bn)                     | 59,363 |        |        |         |         |         |          |
| Market cap (USD bn)                     | 2.55   |        |        |         |         |         |          |

Source: Bloomberg (\*) Convertible rate at 1USD = 23,303VND